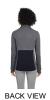

#### **Features**

- Molded center front zipper with branded zipper pull
- Debossed Spyder neck tape & internal locker loop
- Forward-set shoulder seams
- Quilted front chest and back panels
- Hand pockets with secure-zip closure and branded pulls
- Interior stretch storm cuffs with thumbholes
- Iconic high definition rubberized Spyder bug logo on left sleeve
- High definition rubberized Spyder wordmark at center back
- Modern fit