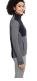

# PRODUCT DETAILS



## S17299

## **Spyder Ladies' Pursuit Jacket**

MSRP (C): \$99.00

#### **Features**

- Molded center front zipper with branded zipper pull
- Debossed Spyder neck tape & internal locker loop
- Forward-set shoulder seams
- Quilted front chest and back panels
- Hand pockets with secure-zip closure and branded pulls
- Interior stretch storm cuffs with thumbholes
- Iconic high definition rubberized Spyder bug logo on left sleeve
- High definition rubberized Spyder wordmark at center back
- Modern fit

#### **Fabric**

- Pillow tech fabric: quilted, lightweight with warmth-retaining fill
- Encore double-knit fleece with woven insulation for warmth and comfort

#### Sizes

XS - 2XL







SIDE VIEV

### **Product Specifications**

|               | XS    | S     | M     | L     | XL    | 2XL   |
|---------------|-------|-------|-------|-------|-------|-------|
| BODY LENGTH   | 23.25 | 24    | 24.75 | 25.5  | 26.25 | 27    |
| BODY WIDTH    | 17.5  | 18.5  | 19.5  | 20.5  | 21.5  | 23    |
| SLEEVE LENGTH | 31.5  | 32.25 | 33    | 33.75 | 34.5  | 35.25 |

#### 3 Available Colors