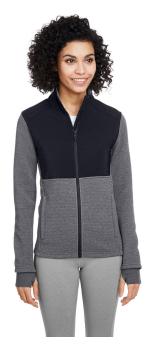

## **Spyder Ladies' Pursuit Jacket**

MSRP (C): \$99.00

#### **Features**

- Molded center front zipper with branded zipper pull
- Debossed Spyder neck tape & internal locker loop
- Forward-set shoulder seams
- Quilted front chest and back panels
- Hand pockets with secure-zip closure and branded pulls
- Interior stretch storm cuffs with thumbholes
- Iconic high definition rubberized Spyder bug logo on left sleeve
- High definition rubberized Spyder wordmark at center back
- Modern fit

#### **Fabric**

- Pillow tech fabric: quilted, lightweight with warmth-retaining fill
- Encore double-knit fleece with woven insulation for warmth and comfort