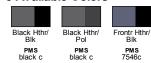

osure and branded pulls
- Interior stretch storm cuffs with thumbholes
- Iconic high definition rubberized Spyder bug logo on left sleeve
- High definition rubberized Spyder wordmark at center back
- Modern fit

#### **Fabric**

- Pillow tech fabric: quilted, lightweight with warmth-retaining fill
- Encore double-knit fleece with woven insulation for warmth and comfort

#### Sizes

XS - 2XL







SIDE VIEV

### **Product Specifications**

|               | XS    | S     | M     | L     | XL    | 2XL   |
|---------------|-------|-------|-------|-------|-------|-------|
| BODY LENGTH   | 23.25 | 24    | 24.75 | 25.5  | 26.25 | 27    |
| BODY WIDTH    | 17.5  | 18.5  | 19.5  | 20.5  | 21.5  | 23    |
| SLEEVE LENGTH | 31.5  | 32.25 | 33    | 33.75 | 34.5  | 35.25 |

#### 3 Available Colors